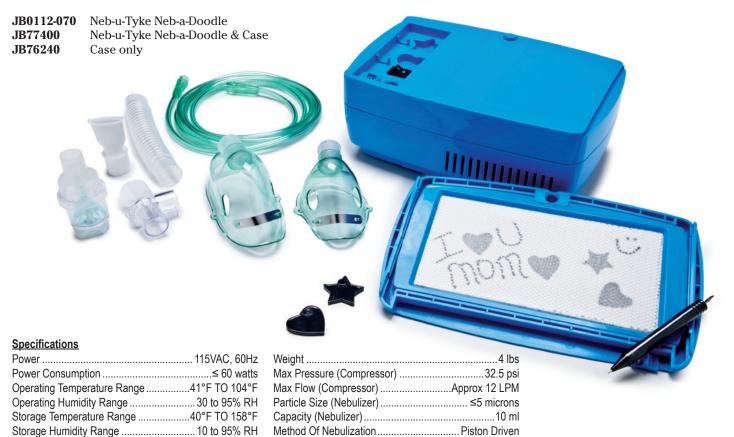

## Neb-u-Tyke Neb-a-Doodle™

This interactive, child-friendly design provides a solution for effective aerosol treatment for children. Designed with an integrated drawing board, the Neb-a-Doodle will keep child relaxed and entertained during aerosol treatment and can be used over and over again. The John Bunn Neb-u-Tyke Neb-a-Doodle is the latest addition to the Graham-Field line of quality nebulizer compressors that offer innovation, performance, and value for both patients and providers.

## **Features:**

- Reliable, piston-driven compressor
- Interactive, drawing board for child to draw, doodle and write during aerosol treatment
- · Convenient and compact design for easy transport and storage
- Comes complete with Nebulizer Accessory Kit
- Five year limited warranty
- Designed to meet the requirements of HCPCS Code: E0570

## The John Bunn Neb-u-Tyke Neb-a-Doodle Nebulizer comes complete with:

- 1 Neb-u-Tyke Neb-a-Doodle Nebulizer Compressor
- 1 User Manual
- 1 Nebulizer Accessory Kit complete with
- 1 Reusable nebulizer (single patient use only)
- 1 Adult mask
- 1 Pediatric mask
- 1 Mouthpiece
- 1 PVC tubing
- 1 "T" adapter
- 3 Spare filters
- 1 Reservoir tube

(255 mm x 166m x 108 mm)

Specifications are subject to change without notice. FDA (USA) restricts the sale of this device to or by the order of a physician.

Sound Level.....under 57 dBA