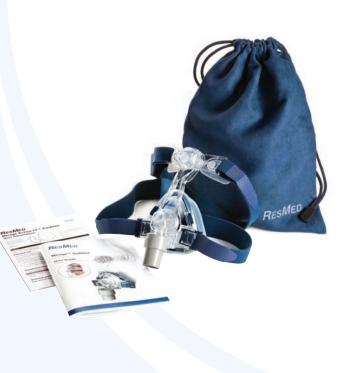

#### ConvertAble Comfort

The Mirage SoftGel nasal mask offers exceptional comfort with ResMed's renowned performance and quality.

Easy and quick to fit, Mirage SoftGel is part of the ResMed ConvertAble Series, giving you the choice of two styles of mask cushion on one durable frame.

## Mirage<sup>™</sup> SoftGel

NASAL MASK

### Renowned durability and quiet

- Designed to last— ResMed's design quality and durability are first-class and supported with a comprehensive user package including user guide, mask fitting and care instruction.
- **Ultra-quiet therapy** Mirage SoftGel is exceptionally quiet, providing a good night's sleep for you and your partner. An innovative array of tiny vents is designed to diffuse air quietly.
- User preferred— Rated more comfortable and durable than other gel masks by 8 out of 10 users¹