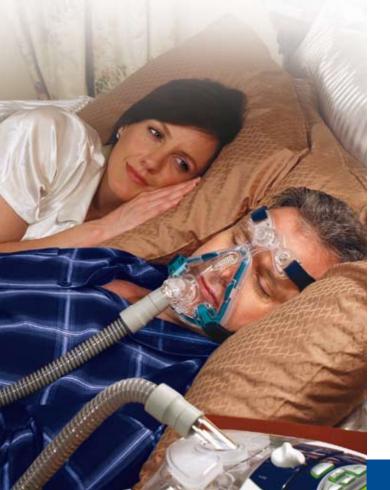

## Mask performance you can trust

Mirage Quattro is a full face mask providing superior seal and comfort.

Your mask is from ResMed, leaders in mask technology. Our full face masks continue to set the benchmark and are trusted by millions of users (like you) around the world.

### Light and quiet

- Feels light on the face—streamlined design looks sleek and feels light.
- **Quiet performance**—built-in vents disperse air gently and quietly so you and your partner can enjoy a good night's sleep.