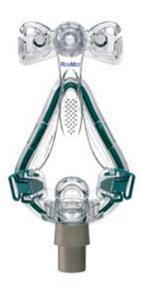

## **Mirage Quattro**

**FULL FACE MASK** 

# Mirage Quattro™

**FULL FACE MASK** 

User Information

- Adapts to your profile—MicroFit dial allows
  precise adjustments of the forehead support while
  the mask is on your face. Turning the dial sets the
  mask at the most comfortable position for you.
- Seals to your facial contours—soft and pliable, the dual-wall cushion with spring air technology follows the contours of your face and gently adjusts the seal accordingly.
- Accommodates jaw movement during sleep—the cushion includes a moving membrane at the chin.
- A wide range of sizes—XS, S, M and L ... you'll find a size that's just right for you.